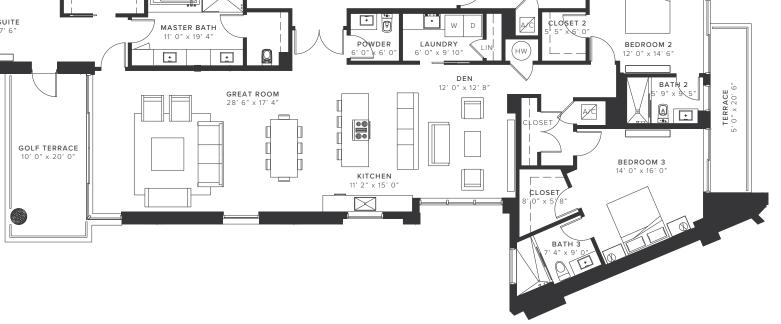

TRASE

STAIRS

 $\otimes$ 

 $\otimes$ 

Ν

CAL REPRESENTATIONS CANNOT BE RELIED UPON AS CORRECTLY STATING THE REPRESENTATIONS OF THE DEVELOPER. FOR CORRECT REPRESENTATIONS, MAKE REFERENCE TO THE DOCUMENTS REQUIRED BY SECTION 7/8.503, FLORIDA STATUTES, TO BE FURNISHED BY A DEVELOPER TO A BUYER OR LESSEE. ALL DIMENSIONS ARE APPROXIMATE. PLANS, MATERIALS AND SPECIFICATIONS ARE SUBJECT TO ARCHITECTURAL, STRUCTURAL AND OTHER REVISIONS AS THEY ARE DEEMED ADVISABLE BY THE DEVELOPER, BUILDER OR ARCHITECT, OR AS MAY BE REQUIRED BY LAW, BOCA WEST COUNTRY ULUB, INC, ISL BY REVIEWED BY THE DEVELOPER, BUILDER OR ARCHITECT, OR AS MAY BE REQUIRED BY LAW, BOCA WEST COUNTRY ULUB, INC, ISL BY REVIEWED BY THE OLUB TO OBTAIN A CLUB MEMBERSHIP, ALL PARTIES APPROVED AS AND WHO BECOME CLUB INDECTOR AND SECONDARY ULUB, INC, ISL BY THE CLUB, INC ORDERATION, BY LAW, BOCA WEST COUNTRY UTO AND BE APPROVED BY THE CLUB TO OBTAIN A CLUB MEMBERSHIP, ALL PARTIES APPROVED AS AND WHO BECOME CLUB MEMBERS SHALL BE SUBJECT TO AND MUST COMPLY UTH THE CLUB, INC ICRUP APPLICATION, BY LAWS AND RUCES AND REGULATIONS. THE COMPLETE OFFERING TERMS ARE IN A CPS-12 APPLICATION AND FLORIDA PROSPECTUS, WHICH ARE BOTH AVAILABLE FROM DEVELOPER. A CPS-12 APPLICATION HAS BEEN ACCEPTED BY THE NEW YORK STATE DEPENDENCE AND REGULATIONS. THE COMPLETE OFFERING TERMS ARE IN A CPS-12 APPLICATION AND FLORIDA PROSPECTUS, WHICH ARE BOTH AVAILABLE FROM DEVELOPER. A CPS-12 APPLICATION HAS BEEN ACCEPTED BY THE NEW YORK STATE DEPENDENCE AND REGULATIONS. THE COMPLETE OFFERING TERMS ARE IN A CPS-12 APPLICATION AND FLORIDA PROSPECTUS.