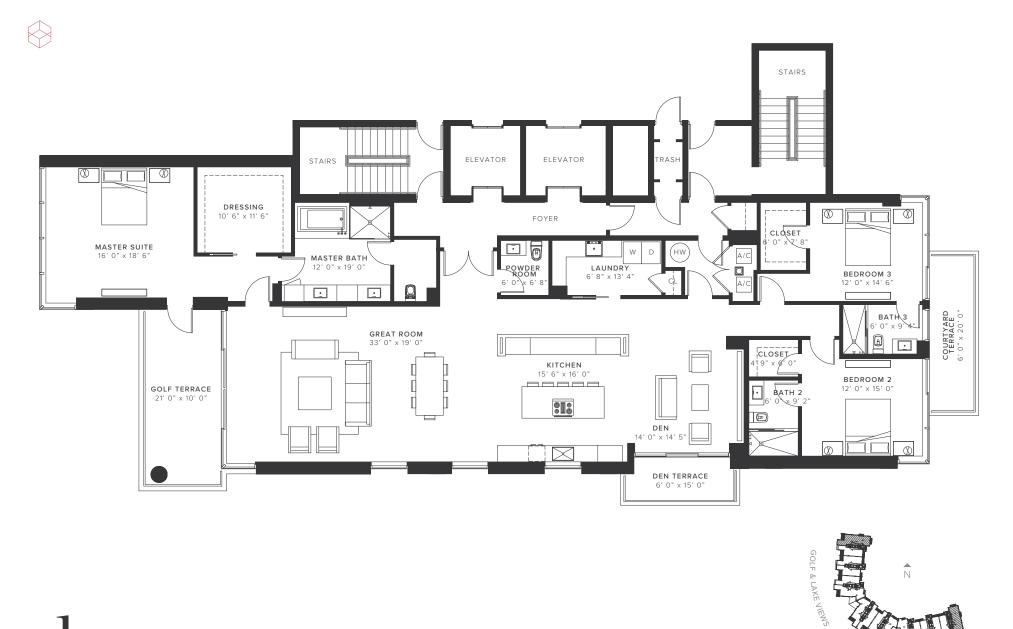

3 BEDROOMS / DEN INTERIOR 3.5 BATHS 3,057 SQ FT

TERRACES 490 SQ FT **TOTAL** 3,547 SQ FT GOLF & LAKE VIEWS

CAL REPRESENTATIONS CANNOT BE RELIED UPON AS CORRECTLY STATING THE REPRESENTATIONS OF THE DEVELOPER. FOR CORRECT REPRESENTATIONS, MAKE REFERENCE TO THE DOCUMENTS REQUIRED BY SECTION 7/8.503, FLORIDA STATUTES, TO BE FURNISHED BY A DEVELOPER TO A BUYER OR LESSEE. ALL DIMENSIONS ARE APPROXIMATE. PLANS, MATERIALS AND SPECIFICATIONS ARE SUBJECT TO ARCHITECTURAL, STRUCTURAL AND OTHER REVISIONS AS THEY ARE DEEMED ADVISABLE BY THE DEVELOPER, BUILDER OR ARCHITECT, OR AS MAY BE REQUIRED BY LAW, BOCA WEST COUNTRY ULUB, INC, ISL BY REVISIONS AS THEY ARE DEEMED ADVISABLE BY THE DEVELOPER, BUILDER OR ARCHITECT, OR AS MAY BE REQUIRED BY LAW, BOCA WEST COUNTRY ULUB, INC, ISL BY REVISIONS AS THEY ARE DEEMED ADVISABLE BY THE DEVELOPER, BUILDER OR ARCHITECT, OR AS MAY BE REQUIRED BY LAW, BOCA WEST COUNTRY ULUB, INC, ISL BY REVISIONS AS THEY ARE DEEMED ADVISABLE BY THE DEVELOPER, BUILDER OR ARCHITECT, OR AS MAY BE REQUIRED BY LAW, BOCA WEST COUNTRY UTUB, INC, ISL BY REVISIONS AS THEY ARE DEEMED ADVISABLE BY THE DEVELOPER, BUILDER OR ARCHITECT, OR AS MAY BE REQUIRED BY LAW, BOCA WEST MUST COUNTRY UTUB, INC, ISL BY REVISIONS AS THEY ARE DEFENDED ADVISABLE BY THE DEVELOPER, BUILDER OR ARCHITECT, OR AS MAY BE REQUIRED BY LAW, BOCA WEST MUST COUNTRY UTUB, INC, ISL BY REVISIONS AS THEY ARE DEFENDED ADVISABLE BY THE DEVELOPER, BUILDER OR ARCHITECT, OR AS MAY BE REQUIRED BY LAW, BOCA WEST MUST COUNTRY UTUB, INC, ISL BY REVISIONS AS THEY ARE DEFENDED ADVISABLE BY THE DEVELOPER. ACCEPTED BY LIBUENT ON AND BUILDER OR ARCHITECTURAL BARDES SHALL BE SHORD BY DEVELOPER. ACCEPTED BY THE NEW YORK STATE DEPENDENT OF A REVISION AS AND WHO BECOME CLUB AND REGULATIONS. THE COMPLETE OFFERING TERMS ARE IN A CPS-12 APPLICATION AND FLORIDA PROSPECTUS, WHICH ARE BOTH AVAILABLE FROM DEVELOPER. A CPS-12 APPLICATION HAS BEEN ACCEPTED BY THE NEW YORK STATE DEPENDENT ON AND FLORIDA PROSPECTUS, WHICH ARE BOTH AVAILABLE FROM DEVELOPER. A CPS-12 APPLICATION HAS BEEN AVAILABLE AND REVELOPER. A CPS-12 APPLICATION HAS BEEN AVAILABLE AND REVIS AND RULES AND REGULATION